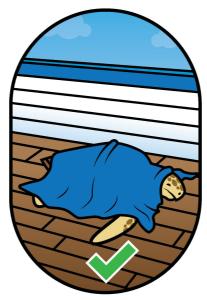

Μετά από μεγάλη διάρκεια παραμονής σε δίχτυα, οι θαλάσσιες χελώνες είναι αδύναμες και μπορεί να φαίνεται ότι είναι νεκρές. Οι αδύναμες χελώνες κινδυνεύουν από πνιγμό αν επιστραφούν πίσω στη θάλασσα αμέσως.

Μην απελευθερώνετε χελώνες που είναι αδύναμες ή που φαίνονται νεκρές.

Κρατήστε τις χελώνες στο σκάφος μέχρι να ανακάμψουν.

Απελευθερώστε τις χελώνες, μόνο αν έχουν αποκτήσει και πάλι κινητικότητα.

Το παρόν έχει παραχθεί με τη συνεισφορά του χρηματοδοτικού εργαλείου LIFE της EE (LIFE15 NAT/HR/000997). Το περιεχόμενο δεν αντικατοπτρίζει απαραίτητα τις επίσημες απόψεις της ΕΕ.