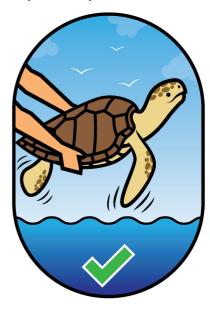

Μην απελευθερώνετε χελώνες που είναι αδύναμες ή που φαίνονται νεκρές.

Κρατήστε τις χελώνες στο σκάφος μέχρι να ανακάμψουν.

Απελευθερώστε τις χελώνες, μόνο αν έχουν αποκτήσει και πάλι κινητικότητα.

Το παρόν έχει παραχθεί με τη συνεισφορά του χρηματοδοτικού εργαλείου LIFE της EE (LIFE15 NAT/HR/000997). Το περιεχόμενο δεν αντικατοπτρίζει απαραίτητα τις επίσημες απόψεις της ΕΕ.