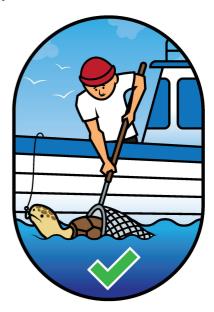

Μην τραβάτε την πετονιά, μπορεί να προκαλέσει μεγαλύτερη ζημιά στη χελώνα

Μεταφέρετε τη χελώνα πάνω στο σκάφος με τη βοήθεια απόχης

Το παρόν έχει παραχθεί με τη συνεισφορά του χρηματοδοτικού εργαλείου LIFE της ΕΕ (LIFE15 NAT/HR/000997). Το περιεχόμενο δεν αντικατοπτρίζει απαραίτητα τις επίσημες απόψεις της ΕΕ.