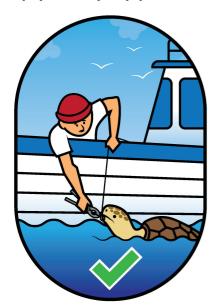

Μην τραβάτε την πετονιά, μπορεί να προκαλέσει μεγαλύτερη ζημιά στη χελώνα

Μεταφέρετε τη χελώνα πάνω στο σκάφος με τη βοήθεια απόχης

Το παρόν έχει παραχθεί με τη συνεισφορά του χρηματοδοτικού εργαλείου LIFE της ΕΕ (LIFE15 NAT/HR/000997). Το περιεχόμενο δεν αντικατοπτρίζει απαραίτητα τις επίσημες απόψεις της ΕΕ.