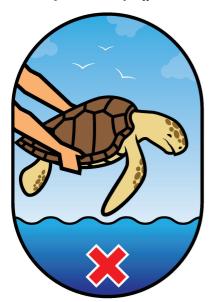

Μετά από μεγάλη διάρκεια παραμονής σε δίχτυα, οι θαλάσσιες χελώνες είναι αδύναμες και μπορεί να φαίνεται ότι είναι νεκρές. Οι αδύναμες χελώνες κινδυνεύουν από πνιγμό αν επιστραφούν πίσω στη θάλασσα αμέσως.

Μην απελευθερώνετε χελώνες που είναι αδύναμες ή που φαίνονται νεκρές.

Κρατήστε τις χελώνες στο σκάφος μέχρι να ανακάμψουν.

Απελευθερώστε τις χελώνες, μόνο αν έχουν αποκτήσει και πάλι κινητικότητα.

Το παρόν έχει παραχθεί με τη συνεισφορά του χρηματοδοτικού εργαλείου LIFE της EE (LIFE15 NAT/HR/000997). Το περιεχόμενο δεν αντικατοπτρίζει απαραίτητα τις επίσημες απόψεις της ΕΕ.