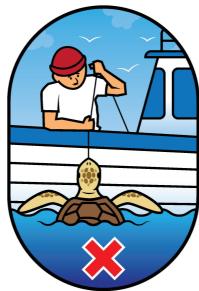

Μην τραβάτε την πετονιά, μπορεί να προκαλέσει μεγαλύτερη ζημιά στη χελώνα

Μεταφέρετε τη χελώνα πάνω στο σκάφος με τη βοήθεια απόχης

Το παρόν έχει παραχθεί με τη συνεισφορά του χρηματοδοτικού εργαλείου LIFE της ΕΕ (LIFE15 NAT/HR/000997). Το περιεχόμενο δεν αντικατοπτρίζει απαραίτητα τις επίσημες απόψεις της ΕΕ.