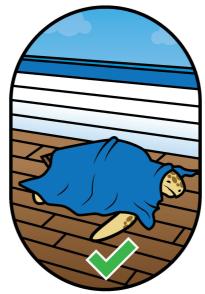

Ne puštajte morsku kornjaču ako je iscrpljena ili izgleda mrtva.

Zadržite morsku kornjaču na palubi dok ne postane aktivna.

Pustite morsku kornjaču tek kad je povratila pokretljivost.