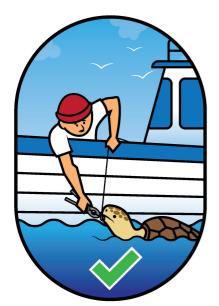

Struna koja ostane na udici može biti smrtonosna ako je morska kornjača proguta. Izvadite udicu samo ako se time ne izlažete opasnosti i ako životinji ne nanosite dodatne ozljede.

Odrežite strunu što bliže ustima morske kornjače.

Ne povlačite strunu jer morsku kornjaču možete dodatno ozlijediti.

Morsku kornjaču na palubu podignite koristeći ručnu mrežu.

Dugotrajni boravak u mreži iscrpit će morsku kornjaču pa se može doimati kao da je uginula. Ako je odmah pustite u more, oslabljena morska kornjača se može utopiti.