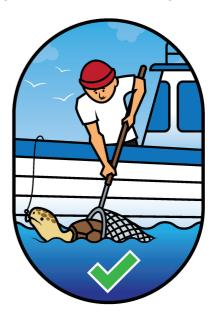

Ne povlačite strunu jer morsku kornjaču možete dodatno ozlijediti.

Morsku kornjaču na palubu podignite koristeći ručnu mrežu.

Dugotrajni boravak u mreži iscrpit će morsku kornjaču pa se može doimati kao da je uginula. Ako je odmah pustite u more, oslabljena morska kornjača se može utopiti.