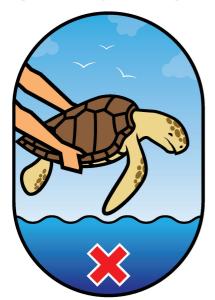

Ne povlačite strunu jer morsku kornjaču možete dodatno ozlijediti.

Morsku kornjaču na palubu podignite koristeći ručnu mrežu.

Dugotrajni boravak u mreži iscrpit će morsku kornjaču pa se može doimati kao da je uginula. Ako je odmah pustite u more, oslabljena morska kornjača se može utopiti.